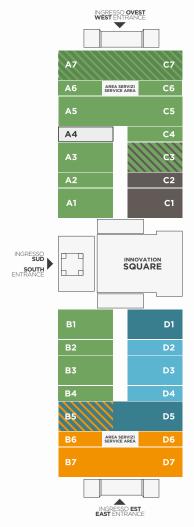

# Event entry:

East, West and South Entrance

Getting to Rimini Expo Centre: en.keyenergy.it/reachus